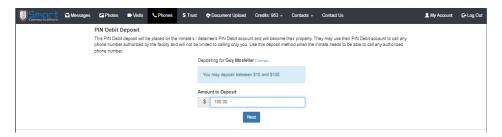

## 5. PIN Debit:

- a. Log into your personal profile
- b. Select your connected inmate to add funds to his/her account

c. Type in the amount to deposit

d. Enter your payment information and process deposit

e. Your connected inmate may now make phone calls to all available numbers.