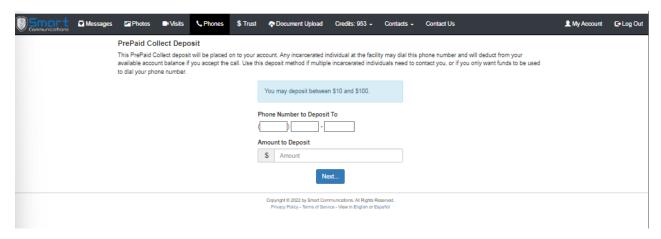

## Adding PIN Debit funds to your connected inmate account.

- Call Customer Services at 888.843-1972
- Adding Funds via <u>www.smartinmate.com</u>
  - 1. Log into personal profile
  - 2. Select Phones

- 3. Select how you would like to add funds PrePaid Collect or PIN Debit
- 4. PrePaid Collect:
  - a. Select the location

b. Enter phone number and the amount you wish to add

Enter your payment information and process deposit

d. Your connected inmate may now call you on the PrePaid account