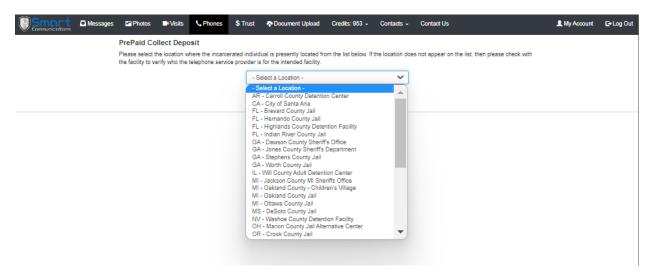

## Adding PIN Debit funds to your connected inmate account.

- Call Customer Services at 888.843-1972
- Adding Funds via <u>www.smartinmate.com</u>
  - 1. Log into personal profile
  - 2. Select Phones

- 3. Select how you would like to add funds PrePaid Collect or PIN Debit
- 4. PrePaid Collect:
  - a. Select the location

b. Enter phone number and the amount you wish to add

Enter your payment information and process deposit

d. Your connected inmate may now call you on the PrePaid account