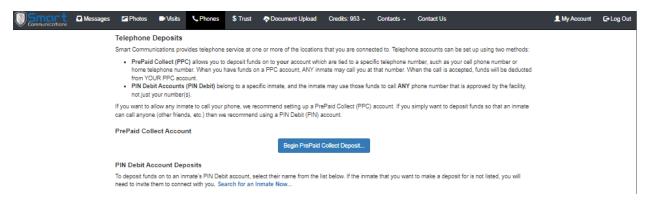

## Adding PIN Debit funds to your connected inmate account.

- Call Customer Services at 888.843-1972
- Adding Funds via <u>www.smartinmate.com</u>
  - 1. Log into personal profile
  - 2. Select Phones

- 3. Select how you would like to add funds PrePaid Collect or PIN Debit
- 4. PrePaid Collect:
  - a. Select the location

## 5. PIN Debit:

- a. Log into your personal profile
- b. Select your connected inmate to add funds to his/her account

c. Type in the amount to deposit

d. Enter your payment information and process deposit