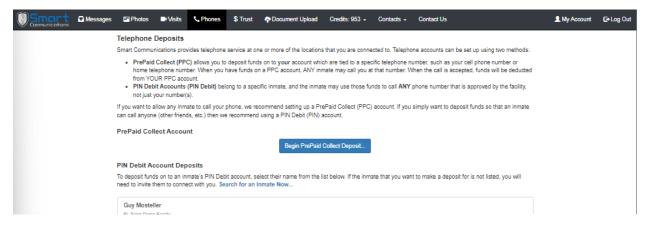

## Adding PIN Debit funds to your connected inmate account.

- Call Customer Services at 888.843-1972
- Adding Funds via <u>www.smartinmate.com</u>
  - 1. Log into personal profile
  - 2. Select Phones

- 3. Select how you would like to add funds PrePaid Collect or PIN Debit
- 4. PrePaid Collect:
  - a. Select the location

## 5. PIN Debit:

- a. Log into your personal profile
- b. Select your connected inmate to add funds to his/her account

c. Type in the amount to deposit

d. Enter your payment information and process deposit