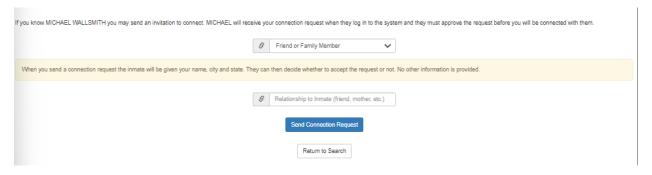

4. Select TX - Webb Co. on the Correctional Facility drop box and inmate identifying information (Webb Co. will be available week of 11/21)

5. Select the inmate to connect

6. Select connection type and send connection request

7. The inmate will then receive the connection request and approve or deny the connection