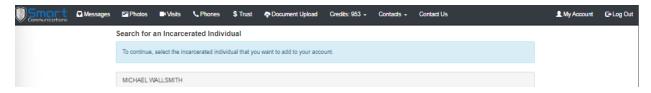

4. Select TX - Webb Co. on the Correctional Facility drop box and inmate identifying information (Webb Co. will be available week of 11/21)

5. Select the inmate to connect

6. Select connection type and send connection request

7. The inmate will then receive the connection request and approve or deny the connection