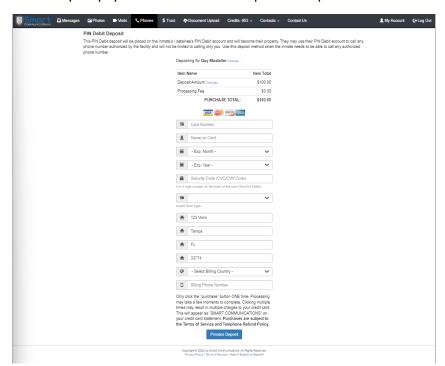

## 5. PIN Debit:

- a. Log into your personal profile
- b. Select your connected inmate to add funds to his/her account

c. Type in the amount to deposit

d. Enter your payment information and process deposit

e. Your connected inmate may now make phone calls to all available numbers.