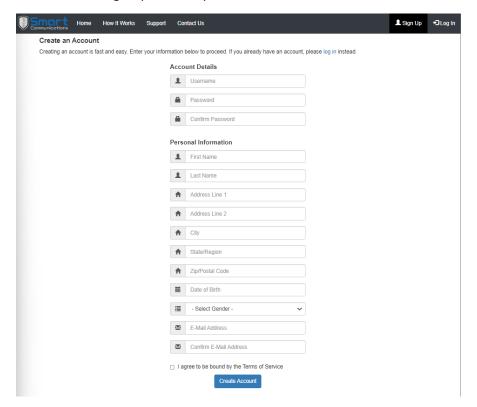

## **Creating Public User Profile & Connect to inmate**

1. Go to www.smartinmate.com to create personal profile

2. Select Sign Up and complete Account Details and Personal Information

3. Log in and connect to your inmate by selecting Contacts – Find an Inmate

4. Select TX - Webb Co. on the Correctional Facility drop box and inmate identifying information (Webb Co. will be available week of 11/21)

5. Select the inmate to connect

6. Select connection type and send connection request