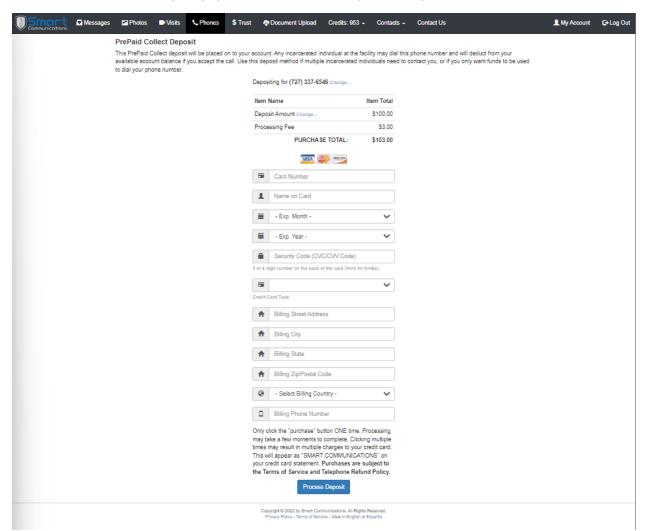

b. Enter phone number and the amount you wish to add

Enter your payment information and process deposit

d. Your connected inmate may now call you on the PrePaid account