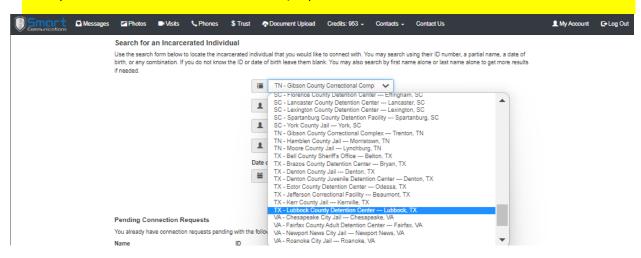

## **Creating Public User Profile & Connect to inmate**

1. Go to www.smartinmate.com to create personal profile

2. Select Sign Up and complete Account Details and Personal Information

3. Log in and connect to your inmate by selecting Contacts – Find an Inmate

4. Select TX - Webb Co. on the Correctional Facility drop box and inmate identifying information (Webb Co. will be available week of 11/21)

5. Select the inmate to connect

6. Select connection type and send connection request